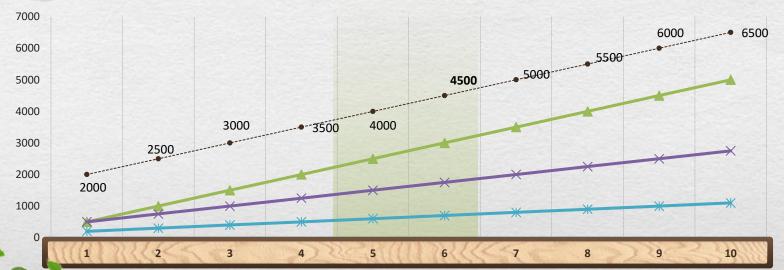

### **Charity Partnership Growth Goals in 10 years**

2022 Target:

Corporate partners=2,000 | Group partners=500 | Educational Institution Partners=500 | Government agency partners=200

#### **Growth Goals**

Corporate partners are expected to add 500 companies each year as a growth goal. Group partners are expected to increase 500 groups each year as a growth goal. Educational Institution Partners is expected to add 250 institutions each year as a growth goal. Government agency partners are expected to add 100 agencies each year as a growth goal.